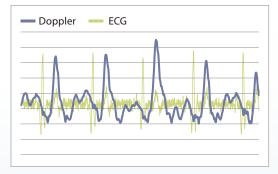

## Unrestrained vital sensor monitoring system

This system can detect and monitor the breathing and heart rate of a driver and passengers in an unobtrusive manner in real time.

Breathing and heart rate monitor

## **Features**

- · Unrestrained monitoring by RF sensor
- · Real-time processing
- · Breathing and heartbeat monitoring
- · Motion monitoring