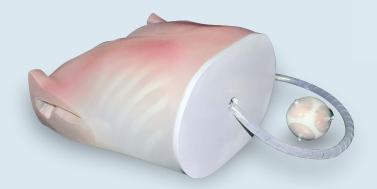

## Multi-cell type dynamic humanoid phantom

By controlling the pressure on multiple cells, a phantom of lung is constructed in which breathing and heart movement can be simulated.

e-mail:info@aetjapan.com