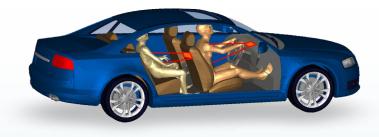

## Unrestrained vital sensor monitoring system

This system can detect and monitor the breathing and heart rate of a driver and passengers in an unobtrusive manner in real time.

Breathing and heart rate monitor

## **Applications**

- · Non-contact monitoring of patients with burn injuries
- · In-vehicle biological information monitoring system
- · Respiratory gating in radiation therapy
- · Nursing facility
- · Search and rescue